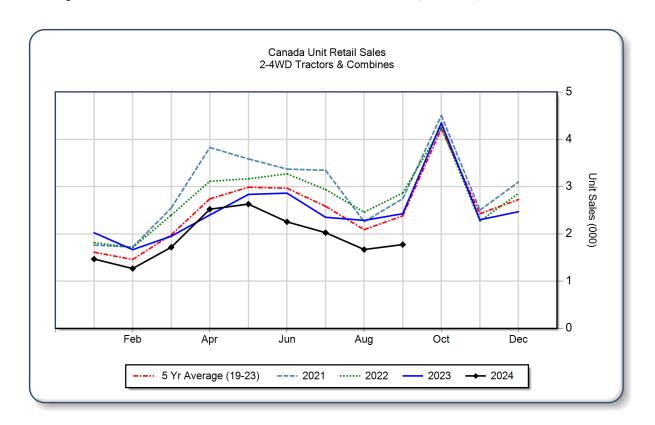

## **AEM Canada Ag Tractor and Combine Report September 2024**

Copyright, AEM. All rights reserved. If data is referenced, please acknowledge AEM as the source.

|                                | September |       |       | YTD - September |        |       | Beginning<br>Inventory |
|--------------------------------|-----------|-------|-------|-----------------|--------|-------|------------------------|
|                                | 2024      | 2023  | %Chg  | 2024            | 2023   | %Chg  | Sep 2024               |
| <b>2WD Farm Tractors</b>       |           |       |       |                 |        |       |                        |
| < 40 HP                        | 1,026     | 1,418 | -27.6 | 9,825           | 12,072 | -18.6 | 10,162                 |
| 40 < 100 HP                    | 362       | 469   | -22.8 | 2,968           | 3,991  | -25.6 | 4,943                  |
| 100+ HP                        | 222       | 269   | -17.5 | 2,455           | 2,649  | -7.3  | 2,617                  |
| <b>Total 2WD Farm Tractors</b> | 1,610     | 2,156 | -25.3 | 15,248          | 18,712 | -18.5 | 17,722                 |
| 4WD Farm Tractors              | 76        | 88    | -13.6 | 741             | 651    | 13.8  | 225                    |
| <b>Total Farm Tractors</b>     | 1,686     | 2,244 | -24.9 | 15,989          | 19,363 | -17.4 | 17,947                 |
| Self-Prop Combines             | 88        | 183   | -51.9 | 1,338           | 1,439  | -7.0  | 469                    |