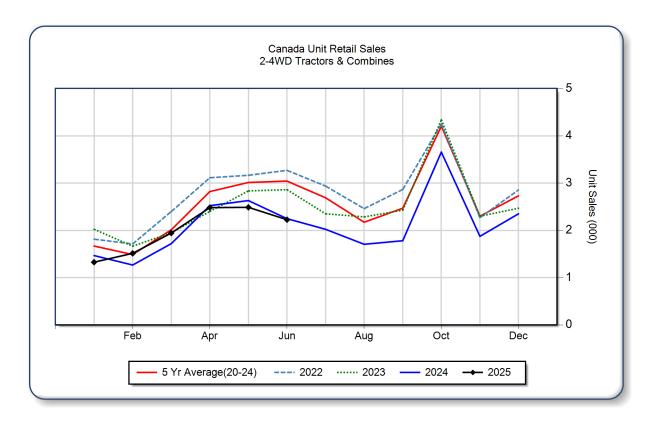

## **AEM Canada Ag Tractor and Combine Report June 2025**

(Report Released 7/10/2025)

Copyright, AEM. All rights reserved. If data is referenced, please acknowledge AEM as the source.

|                                | June  |       |       | YTD - June |        |       | Beginning<br>Inventory |
|--------------------------------|-------|-------|-------|------------|--------|-------|------------------------|
|                                | 2025  | 2024  | %Chg  | 2025       | 2024   | %Chg  | Jun 2025               |
| 2WD Farm Tractors              |       |       |       |            |        |       |                        |
| < 40 HP                        | 1,451 | 1,336 | 8.6   | 6,933      | 6,707  | 3.4   | 9,115                  |
| 40 < 100 HP                    | 354   | 339   | 4.4   | 2,002      | 1,978  | 1.2   | 3,526                  |
| 100+ HP                        | 241   | 343   | -29.7 | 1,509      | 1,701  | -11.3 | 2,239                  |
| <b>Total 2WD Farm Tractors</b> | 2,046 | 2,018 | 1.4   | 10,444     | 10,386 | 0.6   | 14,880                 |
| <b>4WD Farm Tractors</b>       | 46    | 73    | -37.0 | 601        | 482    | 24.7  | 181                    |
| <b>Total Farm Tractors</b>     | 2,092 | 2,091 | 0.0   | 11,045     | 10,868 | 1.6   | 15,061                 |
| Self-Prop Combines             | 134   | 157   | -14.6 | 936        | 987    | -5.2  | 368                    |