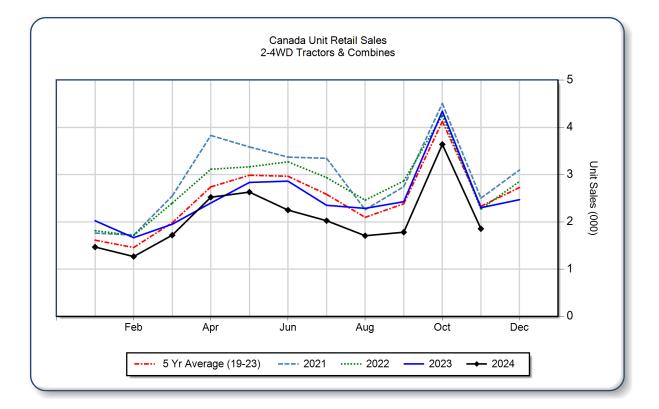

## AEM Canada Ag Tractor and Combine Report November 2024

Copyright, AEM. All rights reserved. If data is referenced, please acknowledge AEM as the source.

|                          | November |       |       | YTD - November |        |       | Beginning<br>Inventory |
|--------------------------|----------|-------|-------|----------------|--------|-------|------------------------|
|                          | 2024     | 2023  | %Chg  | 2024           | 2023   | %Chg  | Nov 2024               |
| <b>2WD Farm Tractors</b> |          |       |       |                |        |       |                        |
| < 40 HP                  | 1,032    | 1,309 | -21.2 | 12,455         | 15,240 | -18.3 | 9,743                  |
| 40 < 100 HP              | 497      | 642   | -22.6 | 4,540          | 5,843  | -22.3 | 4,276                  |
| 100+ HP                  | 205      | 199   | 3.0   | 3,159          | 3,522  | -10.3 | 2,290                  |
| Total 2WD Farm Tractors  | 1,734    | 2,150 | -19.3 | 20,154         | 24,605 | -18.1 | 16,309                 |
| 4WD Farm Tractors        | 80       | 84    | -4.8  | 1,036          | 932    | 11.2  | 179                    |
| Total Farm Tractors      | 1,814    | 2,234 | -18.8 | 21,190         | 25,537 | -17.0 | 16,488                 |
| Self-Prop Combines       | 40       | 66    | -39.4 | 1,673          | 1,907  | -12.3 | 254                    |